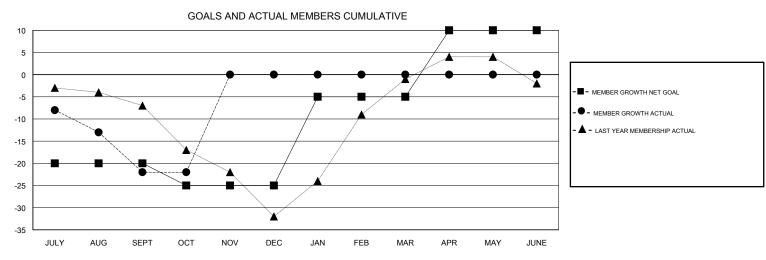

## **ANTTI FORSELL LOCATION ICELAND GMT CA** Clubs Members RESULTS FOR 2017-2018 RESULTS FOR 2017-2018 NEW CLUB GOAL NEW CLUBS DROPPED CLUBS MEMBER GROWTH NET MEMBER GROWTH DROPPED QUARTER QUARTER GOAL ACTUAL MEMBERS ACTUAL (including transfers) 0 0 0 -20 2 24 JULY/AUG/SEPT JULY/AUG/SEPT 0 -5 7 6 OCT/NOV/DEC OCT/NOV/DEC 0 0 0 20 0 0 JAN/FEB/MAR JAN/FEB/MAR 0 0 0 0 0 15 APR/MAY/JUNE APR/MAY/JUNE